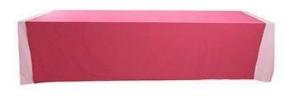

## **Overlays on Rectangular Tables**

6' x 30" Table with 132" x 90" Underlay and 72" Square Overlay (Cap)

6' x 30" Table with 132" x 90" Underlay and 72" Square Overlay (Diamond)

8' x 30" Table with 156" x 90" Underlay and 90" Square Overlay (Cap)

8' x 30" Table with 156" x 90" Underlay and 90" Square Overlay (Diamond)

| Sq | uare Overlay | Corner to Corner |  |
|----|--------------|------------------|--|
|    | 54" Square   | 76.37"           |  |
|    | 72" Square   | 101.82"          |  |
|    | 90" Square   | 127.28"          |  |