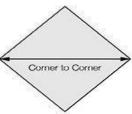

8' x 30" Table with 156" x 90" Underlay and 90" Square Overlay (Diamond)

| Sq | uare Overlay | Corner to Corner |  |
|----|--------------|------------------|--|
|    | 54" Square   | 76.37"           |  |
|    | 72" Square   | 101.82"          |  |
|    | 90" Square   | 127.28"          |  |