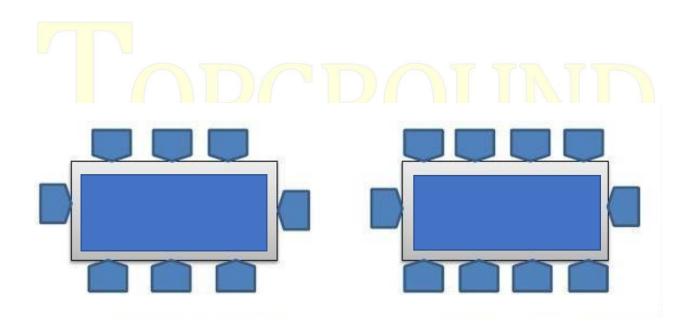

## Rectangle Wood Pables (30" Wide)

- Shape allows conservation with guests seated across each other.
- Can be placed individually or against each other to create long tables.
- Can offer space savings depending upon how they are arranged.
- Full capacity seating requires placing a guest on end of the table.

## Styles & Pricing:

| 8' Wood Rectangle seats 8 to10 | \$12.50 |
|--------------------------------|---------|
| 8' Plastic Rectangle           | \$10.00 |

Linen Chart Below