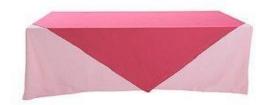

## **Overlays on Rectangular Tables**

6' x 30" Table with 132" x 90" Underlay and 72" Square Overlay (Cap)

6' x 30" Table with 132" x 90" Underlay and 72" Square Overlay (Diamond)

8' x 30" Table with 156" x 90" Underlay and 90" Square Overlay (Cap)

8' x 30" Table with 156" x 90" Underlay and 90" Square Overlay (Diamond)

| Sq | uare Overlay | Corner to Corner |  |
|----|--------------|------------------|--|
|    | 54" Square   | 76.37"           |  |
|    | 72" Square   | 101.82"          |  |
|    | 90" Square   | 127.28"          |  |